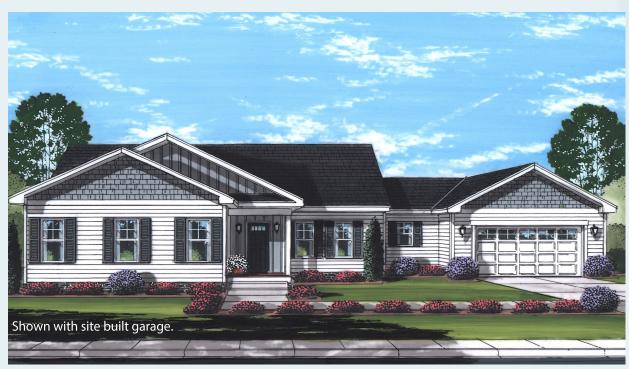

### HOUSE of the MONTH March 2018

At 1790 sq. ft., the Merryweather Ranch is a right-sized plan with plenty of large house features. A covered porch leads to a nicely sized entry foyer offering a wide view of the home's thoughtfully connected Living, Dining and Kitchen spaces. The well appointed Kitchen with a large island/bar has great access to the large Utility Room and garage entry with a pocket door between the spaces to hide any clutter. All bedrooms include walk-in closets and the Master Suite features our popular full tile walk-in "Mini-Infinity Shower" along with well appointed, separate vanity areas. The twin gabled front elevation of the Merryweather provides handsome curb appeal.