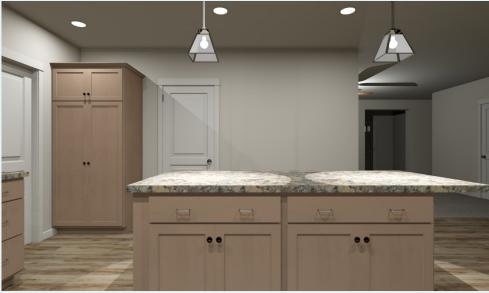

### HOUSE of the MONTH March 2018

At 1790 sq. ft., the Merryweather Ranch is a right-sized plan with plenty of large house features. A covered porch leads to a nicely sized entry foyer offering a wide view of the home's thoughtfully connected Living, Dining and Kitchen spaces. The well appointed Kitchen with a large island/bar has great access to the large Utility Room and garage entry with a pocket door between the spaces to hide any clutter. All bedrooms include walk-in closets and the Master Suite features our popular full tile walk-in "Mini-Infinity Shower" along with well appointed, separate vanity areas. The twin gabled front elevation of the Merryweather provides handsome curb appeal.

#### **Included Interior Features**

- 8'-6" ceiling height throughout
- Staggered 30"/36" height Kitchen wall cabinets
- Tall/Deep refrigerator overhead cabinet, corner wall cabinet and pantry cabinet
- (8) recessed ceiling lights in the kitchen (includes 1 above kitchen sink)
- (2) hanging pendant lights over the kitchen island/bar
- 16" deep wood-slatted shelf over W/D space
- Arts and Crafts interior trim package with 2-panel, smooth interior doors
- Pocket doors as shown
- Mannington "Adura" LVP in Foyer, Kitchen, Dining and rear Hall (from DR to BR's 2/3)
- NAFCO vinyl tile flooring in Utility and Main Bath
- SnapStone ceramic tile floor in Master Bath
- Painted, 5-piece maple Master Bath cabinetry with drawer bank and open shelf storage cabinet
- Full tile, walk-in "Mini-Infinity" Shower in Master Bath