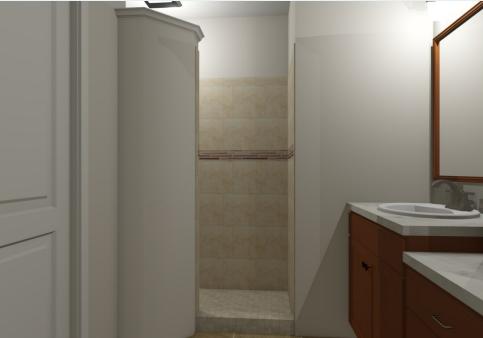

### HOUSE of the MONTH March 2018

At 1790 sq. ft., the Merryweather Ranch is a right-sized plan with plenty of large house features. A covered porch leads to a nicely sized entry foyer offering a wide view of the home's thoughtfully connected Living, Dining and Kitchen spaces. The well appointed Kitchen with a large island/bar has great access to the large Utility Room and garage entry with a pocket door between the spaces to hide any clutter. All bedrooms include walk-in closets and the Master Suite features our popular full tile walk-in "Mini-Infinity Shower" along with well appointed, separate vanity areas. The twin gabled front elevation of the Merryweather provides handsome curb appeal.

#### **Included Interior Features**

- 8'-6" ceiling height throughout
- Staggered 30"/36" height Kitchen wall cabinets
- Tall/Deep refrigerator overhead cabinet, corner wall cabinet and pantry cabinet
- (8) recessed ceiling lights in the kitchen (includes 1 above kitchen sink)
- (2) hanging pendant lights over the kitchen island/bar
- 16" deep wood-slatted shelf over W/D space
- Arts and Crafts interior trim package with 2-panel, smooth interior doors
- Pocket doors as shown
- Mannington "Adura" LVP in Foyer, Kitchen, Dining and rear Hall (from DR to BR's 2/3)
- NAFCO vinyl tile flooring in Utility and Main Bath
- SnapStone ceramic tile floor in Master Bath
- Painted, 5-piece maple Master Bath cabinetry with drawer bank and open shelf storage cabinet
- Full tile, walk-in "Mini-Infinity" Shower in Master Bath