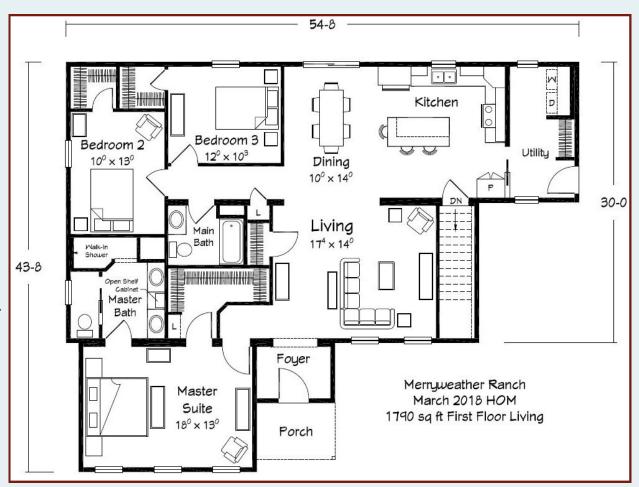

### The Merryweather Ranch An American Dream Collection Plan

· 1790 sq. ft. living area

### HOUSE of the MONTH March 2018

At 1790 sq. ft., the Merryweather Ranch is a right-sized plan with plenty of large house features. A covered porch leads to a nicely sized entry foyer offering a wide view of the home's thoughtfully connected Living, Dining and Kitchen spaces. The well appointed Kitchen with a large island/bar has great access to the large Utility Room and garage entry with a pocket door between the spaces to hide any clutter. All bedrooms include walk-in closets and the Master Suite features our popular full tile walk-in "Mini-Infinity Shower" along with well appointed, separate vanity areas. The twin gabled front elevation of the Merryweather provides handsome curb appeal.