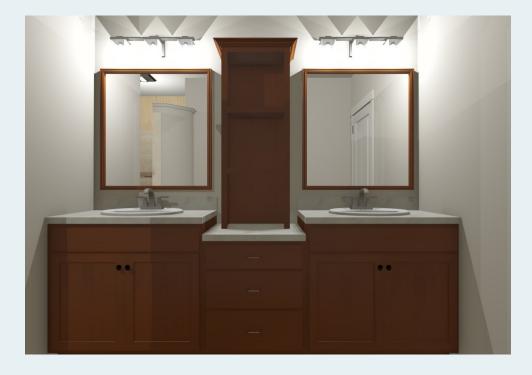

### HOUSE of the MONTH March 2018

At 1790 sq. ft., the Merryweather Ranch is a right-sized plan with plenty of large house features. A covered porch leads to a nicely sized entry foyer offering a wide view of the home's thoughtfully connected Living, Dining and Kitchen spaces. The well appointed Kitchen with a large island/bar has great access to the large Utility Room and garage entry with a pocket door between the spaces to hide any clutter. All bedrooms include walk-in closets and the Master Suite features our popular full tile walk-in "Mini-Infinity Shower" along with well appointed, separate vanity areas. The twin gabled front elevation of the Merryweather provides handsome curb appeal.

#### **Included Interior Features**

- 8'-6" ceiling height throughout
- Staggered 30"/36" height Kitchen wall cabinets
- Tall/Deep refrigerator overhead cabinet, corner wall cabinet and pantry cabinet
- (8) recessed ceiling lights in the kitchen (includes 1 above kitchen sink)
- (2) hanging pendant lights over the kitchen island/bar
- 16" deep wood-slatted shelf over W/D space
- Arts and Crafts interior trim package with 2-panel, smooth interior doors
- Pocket doors as shown
- Mannington "Adura" LVP in Foyer, Kitchen, Dining and rear Hall (from DR to BR's 2/3)
- NAFCO vinyl tile flooring in Utility and Main Bath
- SnapStone ceramic tile floor in Master Bath
- Painted, 5-piece maple Master Bath cabinetry with drawer bank and open shelf storage cabinet
- Full tile, walk-in "Mini-Infinity" Shower in Master Bath