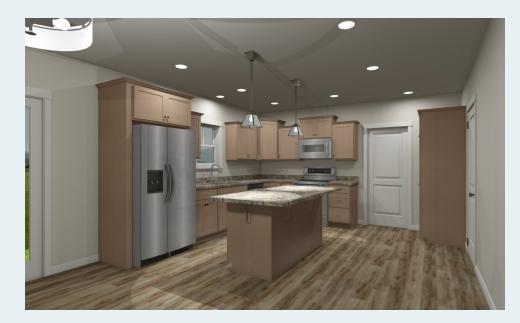

#### **Included Interior Features**

- 8'-6" ceiling height throughout
- Staggered 30"/36" height Kitchen wall cabinets
- Tall/Deep refrigerator overhead cabinet, corner wall cabinet and pantry cabinet
- (8) recessed ceiling lights in the kitchen (includes 1 above kitchen sink)
- (2) hanging pendant lights over the kitchen island/bar
- 16" deep wood-slatted shelf over W/D space
- Arts and Crafts interior trim package with 2-panel, smooth interior doors
- Pocket doors as shown
- Mannington "Adura" LVP in Foyer, Kitchen, Dining and rear Hall (from DR to BR's 2/3)
- NAFCO vinyl tile flooring in Utility and Main Bath
- SnapStone ceramic tile floor in Master Bath
- Painted, 5-piece maple Master Bath cabinetry with drawer bank and open shelf storage cabinet
- Full tile, walk-in "Mini-Infinity" Shower in Master Bath