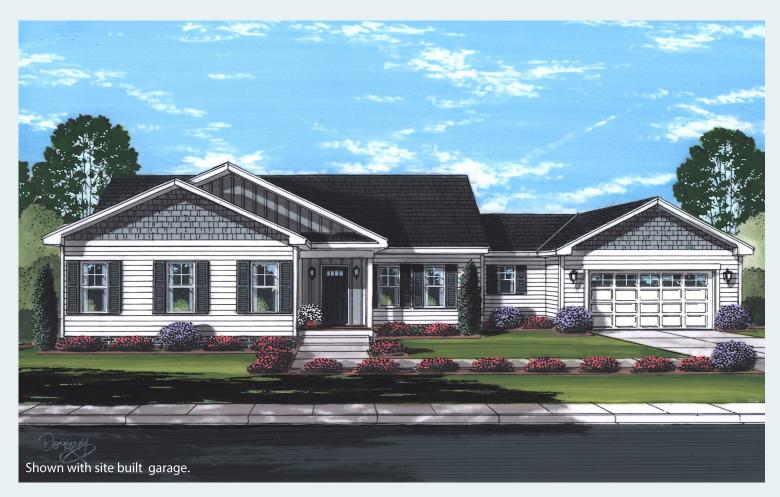

### HOUSE of the MONTH March 2018

At 1790 sq. ft., the Merryweather Ranch is a right-sized plan with plenty of large house features. A covered porch leads to a nicely sized entry foyer offering a wide view of the home's thoughtfully connected Living, Dining and Kitchen spaces. The well appointed Kitchen with a large island/bar has great access to the large Utility Room and garage entry with a pocket door between the spaces to hide any clutter. All bedrooms include walk-in closets and the Master Suite features our popular full tile walk-in "Mini-Infinity Shower" along with well appointed, separate vanity areas. The twin gabled front elevation of the Merryweather provides handsome curb appeal.